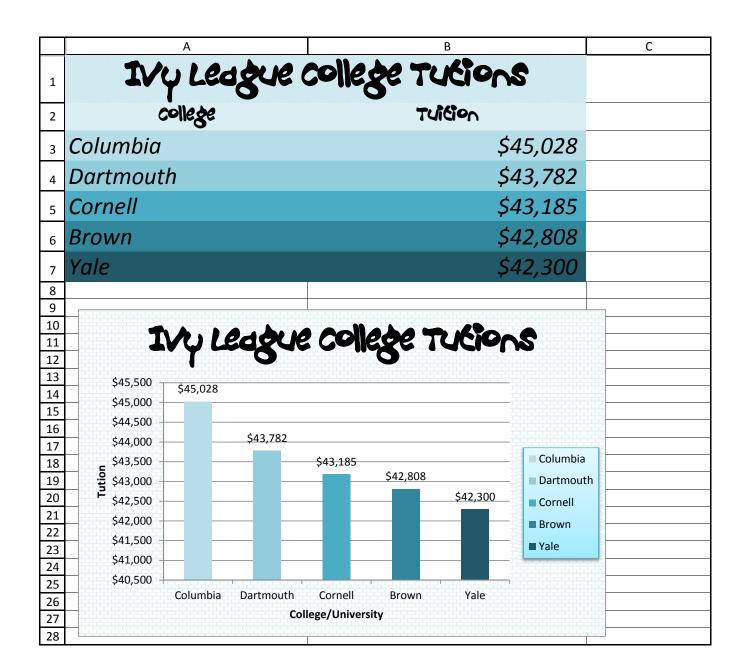

|                                                   |                                                                                                               |   |  |  |
| 15<br>16<br>17<br>18<br>19<br>20<br>21 | \$1,050,000<br>\$1,000,000<br>\$950,000<br>\$900,000<br>\$850,000 | 0,000              |                                                   | <ul><li>Frozen</li><li>Toy Story 3</li><li>The Lion King</li><li>Despicable Me</li><li>Finding Nemo</li></ul> | 2 |  |  |
| 22<br>23<br>24                         | -                                                                 | Frozen Toy Stor    | y 3 The Lion King Despicable Finding Nemo<br>Me 2 |                                                                                                               |   |  |  |