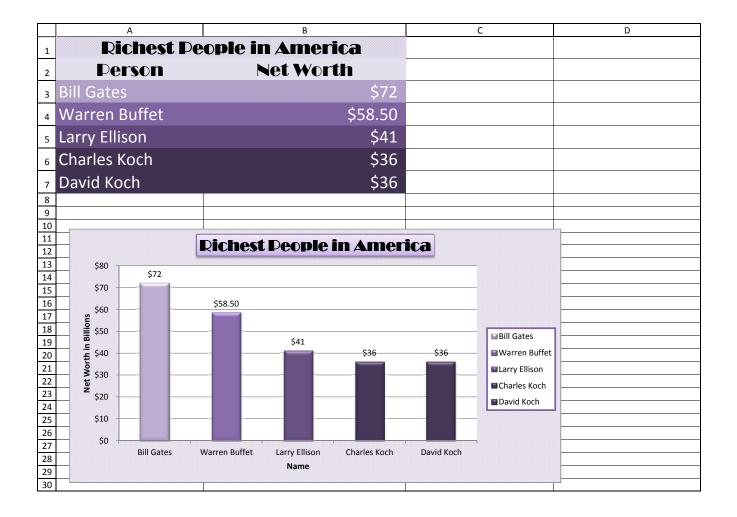

|    | A                  | В                                     | С   |
|----|--------------------|---------------------------------------|-----|
| 1  | College ,          | Acceptance Rates                      |     |
| 2  | College/University | Percent of Acceptance                 |     |
| 3  | Stanford           | 5.69%                                 |     |
| 4  | Harvard            | 5.76%                                 |     |
| 5  | Yale               | 6.72%                                 |     |
|    | Columbia           | 6.89%                                 |     |
| 6  |                    |                                       |     |
| 7  | Priceton           | 7.29%                                 |     |
| 8  |                    |